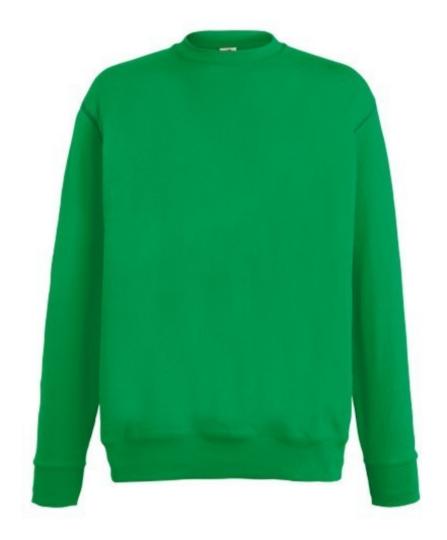

# FRUIT OF THE LOOM, LIGHTWEIGHT SET-IN SWEAT, CLASSIC LIGHTWEIGHT MEN'S SWEATSHIRT, KELLY GREEN, M

## **Basic informations**

Size: M

Package: 24 Length: 48.5 Width: 37.5 Height: 30

Size: M

Color: Kelly Green

## **Specification**

Fruit of the Loom, Lightweight Set-in Sweat, Classic Lightweight Men's Sweatshirt, kelly green, M. Classic Men's Lightweight Sweatshirt, jacket-less sweatshirt, with light collar and sleeves and sleeves at the end, 80% cotton and 20% polyester, 240gm / m2 cotton. Branding: DTG, screen printing, flex, flock, embroidery